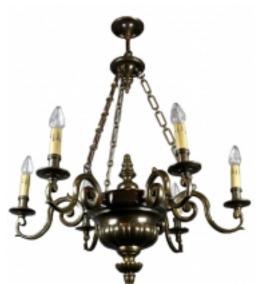

## **Reference:**

MPD-006828 Description Super high-quality Edwardian six-light chandelier in the Sheffield style, with electrified candle-tapers, circa 1910.

## **Price:**

\$2,800.00

Main Image:

DetailsPeriod: Early 20th Century Category: LIGHTING

Condition: Excellent

Dealer Ref: DF1213

- Height: 43 Diameter: 35

Dealer: Renew Gallery