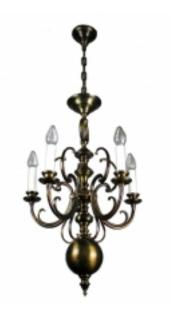

## **Unusual Art Nouveau Fixture.**

## **Reference:**

MPD-006827

Description

Circa 1905. This is an absolutely lovely and unusual Art Nouveau chandelier. With five candle arms in an up-swirl motion, this light has the elegant movement reflecting Art Nouveau so perfectly, anchored with a hearty centre ball feature.

## **Price:**

\$2,800.00

Main Image:

DetailsPeriod: ART NOUVEAU Category: LIGHTING

Condition: Excellent

Dealer Ref: DF1208

- Height: 50 Diameter: 20

Dealer: **Renew Gallery** 