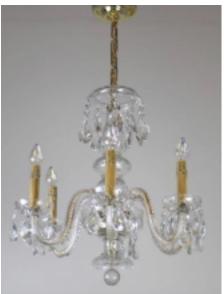

## **Reference:**

MPD-006826

Description

A lovely Italian made cut-crystal chandelier on the petite side, circa 1950s. Though not terribly large, this light has great presence and is lovely quality.

Made in the 1950s, in the Louis XVI style this fixture boasts a cut crystal body with six curved arms and candle fitters.

Cleaned, rewired, restored, and ready to hang.

## Price:

\$2,800.00

Main Image:

DetailsPeriod: MID-CENTURY MODERN Category: LIGHTING

Condition: Excellent

Dealer Ref: CH1047

- Height: 32 Diameter: 19

Dealer: Renew Gallery