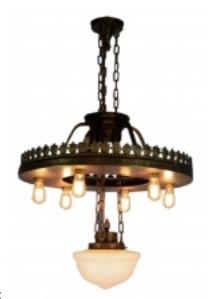

## Large 7 Light Industrial Fixture with Bare Bulbs.

## Reference:

MPD-006823

Description

Ca. 1925. Large industrial light fixture with six exposed tungsten bulbs and central milk glass hanging-shade. Came out of an industrial building in Chicago.