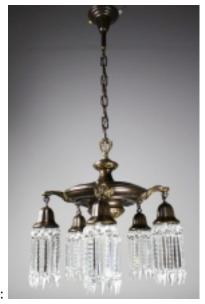

## **Elegant 5 Light Crystal Pan Chandelier.**

## **Reference:**

MPD-006818

Description

Circa 1910 A very pretty and highly decorated five arm light fitted with notched crystal and Sheffieldstyle hooked arms in a deep bronze finish. A perfect choice if you are looking to dignify and enhance your space with a warm crystal glow. Re-wired and ready to hang.

## **Price:**

\$2,950.00

Main Image:

DetailsPeriod: Early 20th Century

Category: LIGHTING

Condition: Excellent

Dealer Ref: CH1025

- Height: 43 Diameter: 19