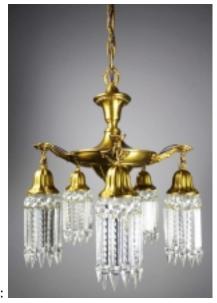

## **Gilt / Crystal 5 Light Chandelier**

## Reference:

MPD-006815

Description

Circa 1910 Wearing its original gilt finish, this pretty light is bedecked with notched crystal, and highly decorative castings. This 5-Light fixture has Sheffield-style arms, in a warm golden finish. Rewired and ready to hang.

## **Price:**

\$3,200.00

Main Image:

DetailsPeriod: Early 20th Century

Category: LIGHTING

Condition: Excellent

Dealer Ref: CH1023

- Height: 43 Diameter: 18