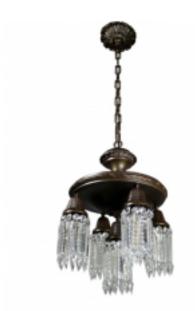

## **Colonial Revival Crystal Chandelier.**

#### Reference:

MPD-006802 Description

Circa 1910. A lovely Colonial Revival pan light fixture decorated with notched crystal. Foliate motif rim and Sheffield-style arms in a deep bronze finish. Re-wired and ready to hang.

### **Price:**

\$4,200.00

Main Image:

DetailsPeriod: Early 20th Century

Category: LIGHTING

Condition: Excellent

Dealer Ref: CH1018

- Height: 47 Diameter: 16