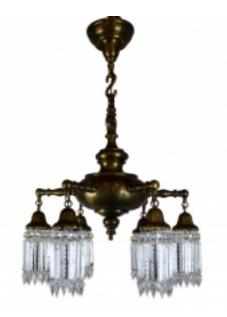

## 6 Light Sheffield Pattern Fixture.

## **Reference:**

MPD-006800DescriptionCa. 1910, This is a great interpretation of the "Sheffield" pattern.Fitted with notched spear crystals and finished in olive bronze.

## **Price:**

\$4,250.00

Main Image:

DetailsPeriod: Early 20th Century Category: LIGHTING

Condition: Excellent

Dealer Ref: DF0156

- Height: 47 Diameter: 26

Dealer: Renew Gallery