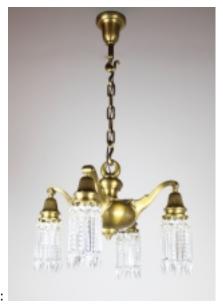

## Reference:

MPD-006799

Description

Circa 1915 This is a lovely neoclassical arts and crafts fixture with notched crystal. Substantial in its dimensions, this fixture was made with exceptional quality and attention to detail. All original parts, restored to a satin brass finish.

## **Price:**

\$4,250.00

Main Image:

DetailsPeriod: Early 20th Century

Category: LIGHTING

Condition: Excellent

Dealer Ref: DF1255

- Height: 40 Diameter: 13

## **Neoclassical Art & Crafts Crystal Fixture** Published on Modernism (https://modernism.com)

More InfoCountry of Origin: United States Material/tecniques: Brass, Crystal,

Renew Gallery

- Shows
- News
- Shipping