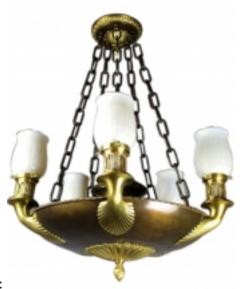

## **Empire Revival Torchiere Fixture.**

## Reference:

MPD-006791

Description

Circa 1920 - A stunning five light fixture by Edward Miller & Company in the style of Empire Revival is finished in a two two-tone bronze. Its hearty torchiere body is up-lit and dressed with engraved and signed Steuben glass shades.

## **Price:**

\$5,500.00

Main Image:

DetailsPeriod: Early 20th Century

Category: LIGHTING

Condition: Excellent

Dealer Ref: DF1160

- Height: 42 Diameter: 23