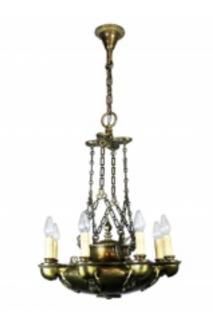

## Miller & Co; Powerful 8 Light Empire Light Fixture.

## **Reference:**

MPD-006788

Description

Ca.1915 Attributed to 'Miller' and likely used as a commercial fixture due to it's size, complexity and number of sockets. Note the stylized acanthus leaf and period correct chain.

## **Price:**

\$6,800.00

Main Image:

DetailsPeriod: Early 20th Century Category: LIGHTING

Condition: Excellent

Dealer Ref: DF0069

- Height: 52 Diameter: 27

Dealer: Renew Gallery