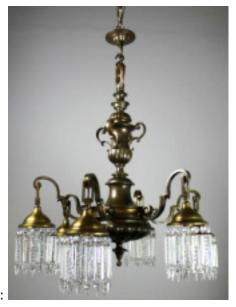

## **6 Light Sheffield Ballroom Fixture**

## Reference:

MPD-006772

Description

Circa 1915. Removed from a historic Vancouver Ballroom. Heavy cast bronze fixture with elongated 'S' churned arms with decorated florets - finished with notched crystals. A masculine, yet elegant fixture.

## **Price:**

\$12,500.00

Main Image:

DetailsPeriod: Early 20th Century

Category: LIGHTING

Condition: Excellent

Dealer Ref: CH1013

- Height: 44 Diameter: 35

## **6 Light Sheffield Ballroom Fixture**Published on Modernism (https://modernism.com)

More InfoCountry of Origin: United States Material/tecniques: Brass, Crystal,

Renew Gallery

- Shows
- News
- Shipping