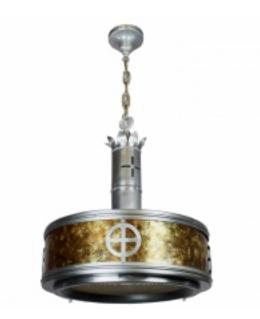

## **Reference:**

MPD-002454

Description

Ca. 1940 Art-Moderne style industrial pendant fixture made of stamped steel and fitted with an amber mica ring and holophane shade. Preserved original finish, bottom door swings open to expose bulbs for maintenance.

## **Price:**

\$1,325.00

Main Image:

DetailsPeriod: MID-CENTURY MODERN Category: LIGHTING

Condition: Restored, Re-wired

Dealer Ref: DF1119

- Height: 35 Diameter: 19

Dealer: **Renew Gallery** 