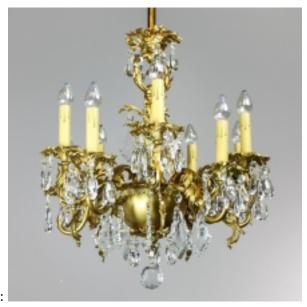

## Gold-plated Rococo 1910 Converted Gas Chandelier (9-light)

Reference:

MPD-002383 Description

Ca. 1910 A gorgeous gold plated brass chandelier with original finish and aged patina. Scrolling golden arms are decorated with cast branches of foliate and oversized luminous prisms to create a fixture that is both compact yet opulent. Converted from gas to full electric this beautiful chandelier has all the hallmarks of the exceptional Rococo style.