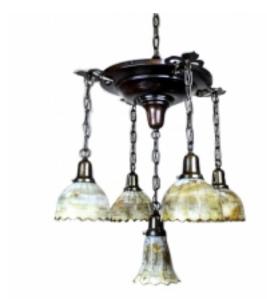

## **Shower Light Fixture by Handel (5-light)**

## Reference:

MPD-002380

Description

Circa 1915 Antique Colonial Revival Handel shower fixture with unusual scalloped caramel glass shades. Original chocolate bronze finish on a brass body, fleur-de-lis stylized arms with draped chain. Shades have a painted gold mosaic pattern.

## **Price:**

\$3,800.00

Main Image:

DetailsPeriod: ART NOUVEAU

Category: LIGHTING

Condition: Excellent, restored

Dealer Ref: DF1109

- Height: 48 Diameter: 26