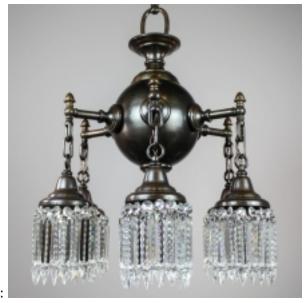

## **Colonial -ball- Light Fixture (6-light)**

## Reference:

MPD-002273

Description

Circa 1915 American Colonial ball light fixture with six arms and notched crystal bells. Fully restored and re-wired with antique chocolate-bronze finish. A stunning light fixture with beautiful proportions, perfect for a large dining table or entry way. 41"H x 28"Dia.

## **Colonial -ball- Light Fixture (6-light)**Published on Modernism (https://modernism.com)

Material/tecniques: Brass, Crystal

Renew Gallery

• Blogs

• Shows

• News

• Shipping