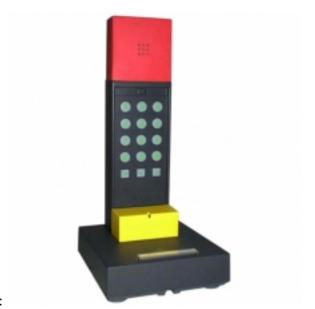

## Reference:

MPD-002759

Description

Telephone Enorme designed by Ettore Sottsass for Brondi 1987, in original box The phone forms part of the permanent exhibition at MOMA. The Museum of Modern Art in New York! It's a great example of Memphis Design by Sottsass Associati.

## **Price:**

\$900.00

Main Image:

DetailsPeriod: MID-CENTURY MODERN

Category: Sculptures

Condition: Very good vintage conditions

- Height: 4,72

- Lenght: 3,94