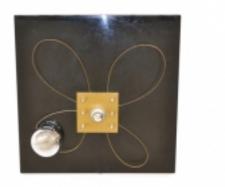

## Lighting Wall panel 70's

## **Reference:**

MPD-004028 Description Italian work, Lighting Wall panel 70's

## **Price:**

\$600.00

Main Image:

DetailsPeriod: MID-CENTURY MODERN Category: MISCELLANEOUS

Condition: Good vintage condition

- Height: 27,58

- Width: 27,58

Dealer: Spazio 900

Viale Campania, 51 - 20133 Milano MI

Tel +39 0270125737 Fax +39 0270001258

P.I. 07394560960

More InfoDesigner: unknown Country of Origin: Italy Material/tecniques: Lacquered wood and brass

- Blogs
- Shows
- <u>News</u>
- <u>Shipping</u>