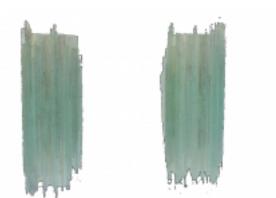

## Poliarte Sconces a Pair in the Best Sixties Design

## **Reference:**

MPD-003485 Description Italian Design by Poliarte a pair of great mid-century modern sconces.

## **Price:**

\$3,500.00

Main Image:

DetailsPeriod: MID-CENTURY MODERN Category: LIGHTING

Condition: Very good vintage conditions

- Height: 22,46

- Lenght : 9,85 - Depth: 9,85

Dealer: Spazio