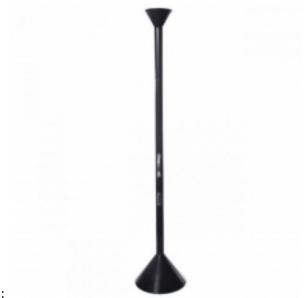

## Floor Lamp Callimaco - Ettore Sottsass For Artemide Reference:

MPD-004944 Description

This floor lamp was designed by Ettore Sottsass for the Italian firm, Artemide, in 1982 and figures as the Callimaco Floor Lamp in company literature. The base and shade are aluminum with a chrome-plated steel handle. A perfect example of 80's Italian design.

## **Price:**

\$800.00

Main Image:

DetailsPeriod: MID-CENTURY MODERN

Category: LIGHTING

Condition: Very good vintage conditions

- Height: 78,80

- Lenght : 15,76