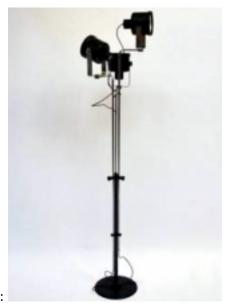

## **LUMI Floor Lamp Mid-Century Modern Italian Design Sixties** Reference:

MPD-004088 Description Italian work - 60's

## **Price:**

\$2,000.00

Main Image:

DetailsPeriod: MID-CENTURY MODERN

Category: LIGHTING

Condition: Very good vintage conditions

- Height: 68,95

Dealer: Spazio 900