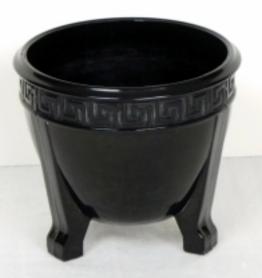

## **Reference:**

MPD-002966 Description

Black Glass Vase with Greek Key Design. Very good condition, some ware consistent with age and use. (5 1/2in H x 6 1/4in H)

## **Price:**

\$95.00

Main Image:

DetailsPeriod: MID-CENTURY MODERN Category: Vases

Condition: Very good condition, minor wear consistent with age and use.

Dealer Ref: 270

- Height: 5 1/2

- Width: 6 1/4