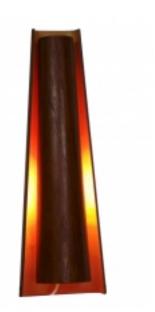

## **Danish Modern Teak Wall Sconce in Warm Tones**

## **Reference:**

MPD-002989 Description

Danish Teak Wall Sconce. Excellent condition, no scratches or marks. (17 1/2in H x 5 1/2in x 3in D) Gives a warm soft light.

## **Price:**

\$450.00

Main Image:

DetailsPeriod: MID-CENTURY MODERN **Category: Sconces** 

Condition: Excellent Condition, no scratches or marks.

Dealer Ref: 276

- Height: 17 1/2

- Width: 5 1/2

- Depth: 3

20th Century Collection.com Dealer:

Phone: 215-539-0192

More InfoDesigner: Danish Country of Origin: Denmark Material/tecniques: Teak Wood

- Blogs
- Shows
- <u>News</u>
- <u>Shipping</u>

20th Century Collection