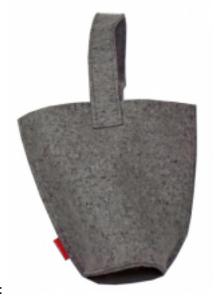

## Reference:

MPD-002986

Description

Heavy Felt Tote Bag. 3/8's inch thick grey felt tote bag by Molo. (15in H x 16in W) Two interior pockets, one narrow but deep, the other a larger square.

Page 1 of 2

## **Price:**

\$150.00

Main Image:

DetailsPeriod: CONTEMPORARY Category: MISCELLANEOUS

Condition: Excellent condition

Dealer Ref: 273

- Height: 15

- Width: 16