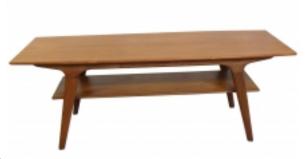

#### Reference:

MPD-002442 Description

1950's Danish Teak Coffee Table. Elegant and serviceable Danish teak coffee table with lower shelf. Very good condition, wear appropriate to age and use. (21in H x 59in W x 21 1/2in D) This lovely example of modern Danish teak furniture would look great in any living room or den. The finish is warm and in very good condition with all joints tight and secure. The lower shelf is a great place to keep those pesky remote controls, designer magazines and books you want available but not cluttering the top of the table.

## **Price:**

\$2,000.00

Main Image:

DetailsPeriod: MID-CENTURY MODERN

Category: FURNITURE

Condition: Very good condition, minor wear consistent with age and use.

Dealer Ref: 239

- Height: 21

- Width: 59 - Depth: 21 1/2

Dealer: 20th Century Collection.com

Phone: <u>215-539-0192</u>

More InfoDesigner: Danish Modern

Country of Origin: Denmark Material/tecniques: Teak