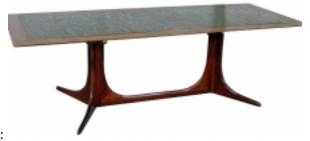

## Reference:

MPD-002341

Description

1950's patinated copper topped Danish walnut and copper coffee table with beautifully formed legs. Excellent condition, minor wear consistent with age and use. Copper top is in flawless condition, no scratches, no discoloration, no spots just a warm even patina in a classic Mid-Century design. (19 1/2in. High x 65in. Wide x 25 1/2in. Deep)

## **Price:**

\$3,750.00

Main Image:

DetailsPeriod: MID-CENTURY MODERN

Category: FURNITURE

Condition: Excellent condition.

Dealer Ref: 219

- Height: 19 1/2