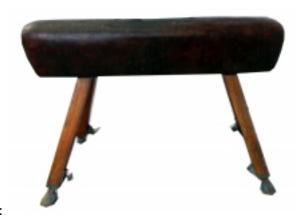

### **Reference:**

MPD-002683 Description

Vintage Pommel Horse. Height adjustabel with telescoping legs. The feet of the Horse are steel, shaped like horse's hooves, painted blue. Very sturdy.

#### **Price:**

\$1,200.00

Main Image:

DetailsPeriod: ART DECO

Category: Chairs

Condition: Good vintage condition, wear normal for age and use

Dealer Ref: 265

- Height: 44

- Lenght: 64

- Width: 34

Dealer: 20th Century Collection.com

Phone: <u>215-539-0192</u>

More InfoDesigner: unknown Country of Origin: Hungary

Material/tecniques: Wood, steel, leather