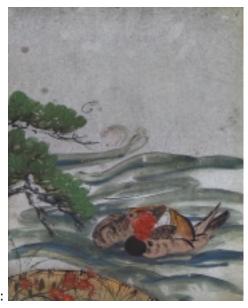

## Reference:

MPD-006032

Description

Painting of Ducks on silver leaf, c. 1900, in very good condition. The process is first to cover the paper with silver leaf and then paint with a gouache like paint. It is a beautiful rendering of a hen and drake duck.