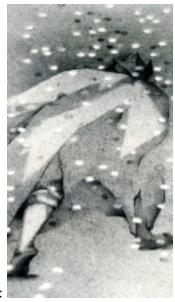

## June Wayne A WORK OF MOURNING Donald Bear Series Reference:

MPD-003499 Description

"A Work of Mourning IV (Donald Bear Series by June Wayne. Lithograph on tissue. Very good condition, with a few very minor handling creases. Signed, titled and numbered.