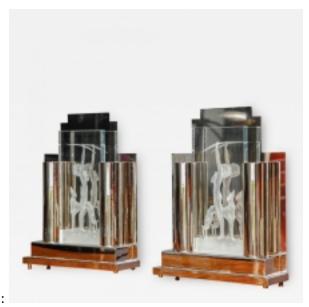

## Reference:

MPD-006196

Description

Exceptional pair of Art Deco table lamps, nickel-plated metal frame and etched glass in which as a motive you can recognize the figurine of a hunting lady and her dog. Simply beautiful, easy to place in a bed room or even in the living room.