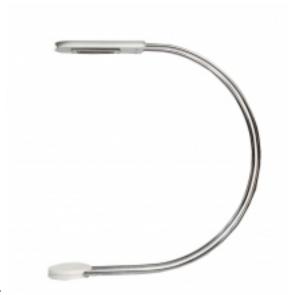

## Reference:

MPD-006126 Description

"Gesto", A very nice pendant designed by Bruno Gecchelin for Skipper in 1975.

Chromed structure and white painted metal and wood .There is possibility to purchase a pair as I have another in black.please consult my storefront.