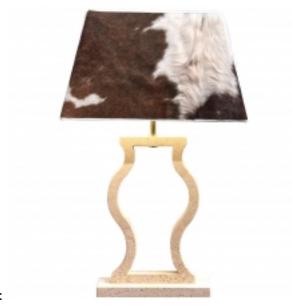

## Travertine Table Lamp With Cowhide Shade Rustic Modern Reference:

MPD-005757 Description

A very nice and decorative Amphora shaped lamp in travertine. The shade is covered with a brown and white cowhide. The apparent brown beige colored power cord is covered with silk. Dimensions of the shade are 25 x 50 x 30 cm This lamp can be ordered in three different dimensions and in at least eight different types of stone. You can chose different shades and power cord. Realize your own dream for your project. For costumesing price on request.