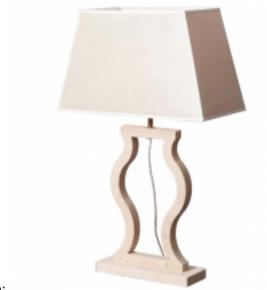

## **Travertine Amphora-shaped Table Lamp**

## Reference:

MPD-004794

Description

A very nice and decorative amphora shaped lamp in travertine with an ivory colored shade, and an ivory colored power cord covered with silk.

Dimensions of the shade 25x50x30 cm

## **Price:**

\$1,850.00

Main Image:

DetailsPeriod: ART NOUVEAU

Category: LIGHTING

Condition: Perfect, Restored

- Height: 31.5

- Width: 4.72 - Depth: 12.6