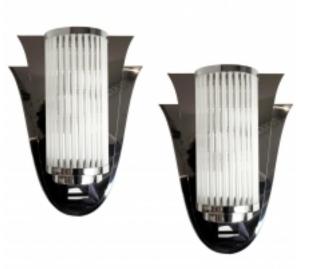

## **Reference:**

MPD-005756

Description

An exceptional pair of tulip shaped wall lights, made in nickel-plated metal frame and glass rods. The lamps are designed in Art-deco style, a typical modernist design. Very elegant. Two E14 glass bulbs. There is possibility to order them for your projects. Price on request.

## **Price:**

\$4,500.00

Main Image:

DetailsPeriod: CONTEMPORARY Category: LIGHTING

Condition: excellent

- Height: 21.65

- Width: 16.14 - Depth: 4.13

Fins De Siecles Et Plus Dealer: