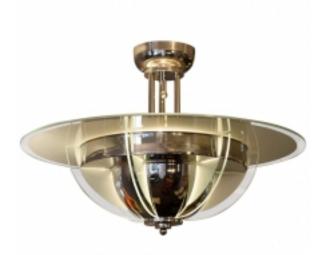

## **1930s Art Deco Chandelier**

## **Reference:**

MPD-004731

Description

A very nice French origin Art Deco chandelier.Nickel plated metal frame with glass elements .It was completely re-nickeled and rewired , the glass has no chips.

## **Price:**

\$2,750.00

Main Image:

DetailsPeriod: ART DECO Category: LIGHTING

Condition: Perfect , Restored

- Height: 21.65 Diameter: 26.77

Dealer: Fins De Siecles Et Plus

184. Rue Haute, Brussels, Belgium

## More InfoMaterial/tecniques: Milk Glass, Nickel

Fins de Siecles et Plus

Shows

- <u>News</u>
- Shipping

Blogs