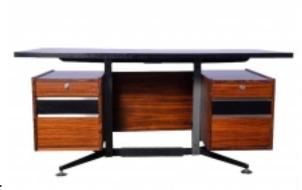

## Italian Mid Century Modern Design Desk in Rosewood Reference:

MPD-006197 Description

Italian origin writing desk in rosewood on a dark grey colored metal frame. Very nice proportions.

Main Image:

DetailsPeriod: MID-CENTURY MODERN