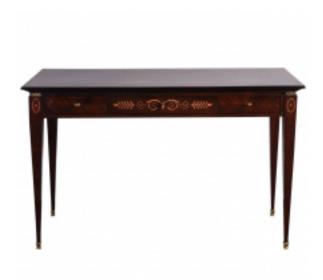

## Reference:

MPD-005742

Description

Very elegant, 1950s Mid-Century Modern designed, Italian origin dark rosewood veneered console table or desk with three drawers. Sycamore inlay on the top as well as on the drawers. Brass sabots and handels and key. The desk was completely restored with a handmade lustrous French polish. The console table can be used as well as a writing desk.

## **Price:**

\$3,500.00

Main Image:

DetailsPeriod: MID-CENTURY MODERN

Category: FURNITURE

Condition: excellent

- Height: 29.53

- Width: 47.64 - Depth: 19.68

## 1950s Italian Desk

Published on Modernism (https://modernism.com)

Closed on Monday and Wednesday

More InfoCountry of Origin: Italy Material/tecniques: Polished Palisander, Brass

Fins de Siecles et Plus