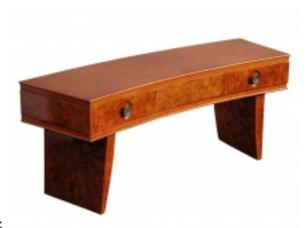

## Reference:

MPD-006180 Description

Maple wood veneered Art Deco console with two drawers in the front. The back is polished as well.

Main Image:

DetailsPeriod: ART DECO Category: FURNITURE

Condition: Excellent

More InfoCountry of Origin: Italy Material/tecniques: Maple wood

Fins de Siecles et Plus

- Blogs
- Shows
- News
- Shipping