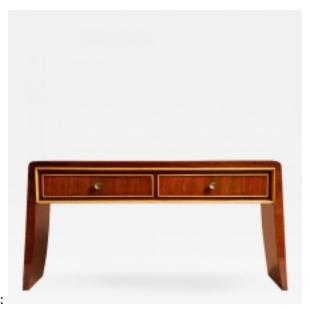

## Reference:

MPD-006179

Description

A very elegant italian origin dark rosewood veneered art-deco console. The two drawers are circled with sycamore wood. The back of the console is veneered as well, so it doesn't need to be placed against the wall. A very pretty piece.

Main Image:

DetailsPeriod: ART DECO Category: FURNITURE

Condition: Excellent

- Height: 22.83

- Width: 43.31 - Depth: 13.58

Dealer: Fins De Siecles Et Plus

184. Rue Haute, Brussels, Belgium

Phone:+32.475573840