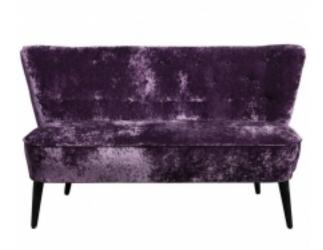

## 1960s Purple Velour Settee

## Reference:

MPD-005929

Description

A very pretty two-seat sofa designed in 1960. The upholstery was completely redone, the wooden feet were tinted in black and the mauve colored velvet is very elegant.