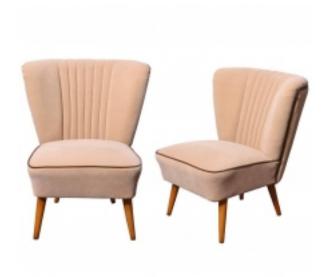

## Reference:

MPD-005931

Description

Original 1950s shell back cocktail chair. Very well constructed chair, fully spring seat with a solid beech inner frame and solid beech legs. An elegant piece with a very glamorous 1950s feel. Stunning design, lovely curled sides, tapered and splayed legs typical of the era and a wonderfully shaped back. This pair was fully and professionally re-upholstered with an ivory colored faux leather, the condition is excellent, the stripped legs have been newly re-finished. This beautiful pair of chairs would look lovely in a bedroom or living room.