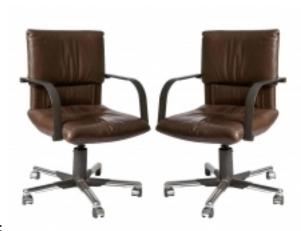

## Reference:

MPD-006189

Description

A very elegant and confortable pair of swivel armchairs designed by Mario Bellini for Vitra. Original brown leather upholstery, nickel plated metal base. Signed VITRA BELLINI COLLECTION, MARIO BELLINI.

Main Image:

DetailsPeriod: MID-CENTURY MODERN

Category: FURNITURE

Condition: Excellent

Dealer: Fins De Siecles Et Plus

184. Rue Haute, Brussels, Belgium

Phone: +32.475573840

Mail: fins.de.siecles@skynet.be