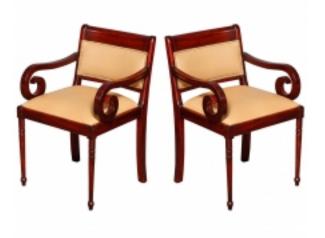

## **Reference:**

MPD-004836 Description Tinted pine chairs from the early Art Deco period , beige coloured leather upholstery.

Main Image:

DetailsPeriod: ART DECO Category: FURNITURE

Condition: Perfect , Restored