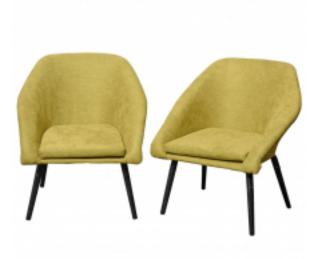

## Pair Of German Mid-century Modern Chartreuse Armchairs

## **Reference:**

MPD-004833 Description

A pair of German origin armchairs from 1960. Black painted metal and wooden frame and new green colored upholstery.

## **Price:**

\$1,650.00

Main Image:

DetailsPeriod: MID-CENTURY MODERN Category: FURNITURE

Condition: Perfect , Restored

- Height: 27.56

- Width: 23.62
- Depth: 23.62

Dealer: Fins De Siecles Et Plus