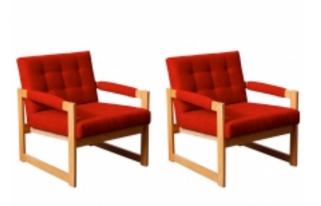

## **Reference:**

MPD-004791 Description

Ashwood pair of armchairs reupholstered with a red colored cotton.

The chairs were designed in the spirit of modernism. This simple and modest design makes them very elegant.

## Price:

\$1,950.00

Main Image:

DetailsPeriod: MID-CENTURY MODERN Category: FURNITURE

Condition: Perfect , Restored

- Height: 29.53

- Width: 23.62 - Depth: 23.62

Dealer: Fins De Siecles Et Plus

Closed on Monday and Wednesday

More InfoCountry of Origin: Hungary Material/tecniques: Ash

Fins de Siecles et Plus

Blogs

 Shows • <u>News</u>

- Shipping