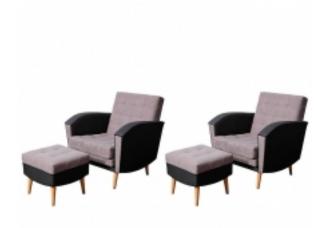

## Reference:

MPD-004790

Description

A very elegant pair of armchairs and ottomans designed in the 1960s.

They were fully restored and reupholstered, using a grey colored fabric and a black colored faux leather.

Birch wooden frame restored with a matte lacquer.

Dimensions of the chair is 75 x 80 x 80 cm and of the ottoman is 41 x 41 x 38 cm.