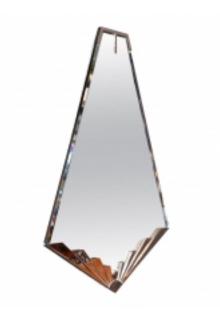

## **Art Deco Mirror**

## **Reference:**

MPD-006117 Description Nickel plated bronze Art Deco mirror .The frame was re nickeled recently , the mirror was replaced.

Main Image:

DetailsPeriod: ART DECO Category: FURNITURE

Condition: Nickeled recently

- Height: 43.30

- Width: 3.15 - Depth: 25.59

Dealer: Fins De Siecles Et Plus

184. Rue Haute, Brussels, Belgium

Phone:+32.475573840

Mail : fins.de.siecles@skynet.be

Opening hours: From Tuesday to Sunday between 11 am and 6 pm.