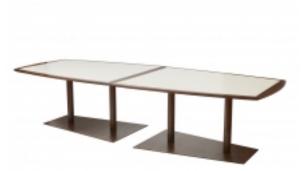

## **Reference:**

MPD-008289

Description

Belgian Brutalist conference table from the 1980s. Table top in wenge and ivory lacquered wood, Treated steel legs, rust effect paint and varnish.

Main Image:

DetailsPeriod: ART DECO Category: Dining Tables

Condition: Refurbished

- Height: 29,92

- Lenght : 130,71

- Depth: 51,18

Dealer: Fins De Siecles Et Plus

184. Rue Haute, Brussels, Belgium

Phone :+32.475573840

Mail : fins.de.siecles@skynet.be