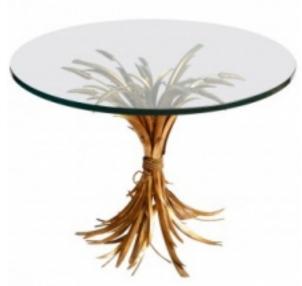

## French Art Deco Sheaf of Wheat Table by Coco Chanel

## **Reference:**

MPD-002145

Description

What can be more Classic than a table designed by Coco Chanel???? This sheaf of wheat gold leaf table by Gabrielle "Coco" Chanel (1883–1971) can look right in any decorating scheme! It was made famous when she used it in her Paris apartment and was extremely popular in the 1950's. It is 22" in diameter and 29 1/2" high.