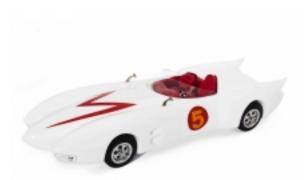

## Speed Racer New Design Automobile Sculpture by Marcelo Peña Reference:

MPD-002470

Description

A carefully handcrafted sculpture by famed artist Marcelo Pena. This automobile was made of wood, enamel and aluminum and it's a rendering of the artist's imagination which further embelished the

Main Image:

DetailsPeriod: CONTEMPORARY

Category: Sculptures

Condition: Excellent original condition

- Height: 16

- Lenght: 37

Dealer: Nagel

Luis Pasteur 5896, Vitacura, Santiago.

Teléfono: (56 2) 656 70 70, Fax: (56 2) 247 87 52

mnagel@nagelantiquedades.cl

More InfoDesigner: Marcelo Peña

Country of Origin: Italy

Material/tecniques: Hand Carved Wood, lacquer, aluminum, hand crafted leather, Bronze